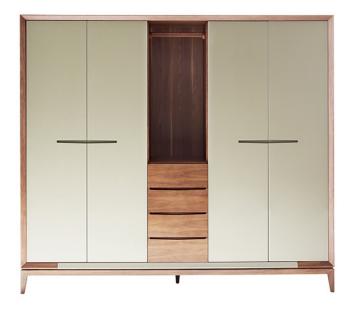

## Luca Scacchetti

The miter cut details of this wardrobe follow the design concept of TEATRO collection. The lacquered strip at the bottom frame makes it graceful and attractive. Inset door handles on the front panel minimize the risk of damaging garments.

## STRUCTURE

## FINISHING

Base and legs in solid wood, other parts in veneer on particles board, doors in lacquered MDF wood, edge of base has lacquered decoration Doors in lacquer, other part in walnut or stained oak