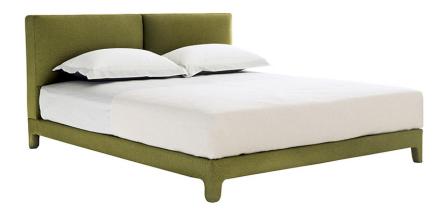

# OASIS

### Frank Chou

OASIS bed continues the series focus on simple and fashionable designs that don't sacrifice any details. Its head is soft and delicate. Its legs have beautiful curves. All redundant ornamentation is eliminated. The whole body of the bed is padded with soft materials. Its elegant outlines make the bed a classy addition to any bedroom and an extremely comfortable experience.

### **HEADBOARD**

Side panels and legs in solid wood upholstered with fabric or leather

Upholstered with fabric or leather