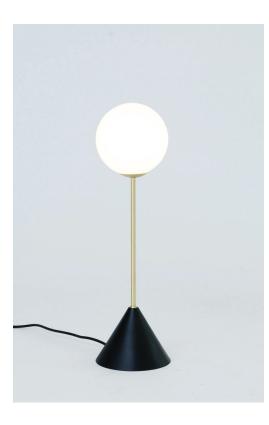

## **TWIN 167** Desk light

Materials and colour options: Brushed brass, powder coated metal and glass sphere

Product number: 167OL-D01-BR01 167OL-D01-BR02

Black cone; brass tube White cone; brass tube

Bulb specification: G9 max 25W Halogen or LED equivalent Recommended bulb size: diameter 35mm x total length 110mm (diameter must be under 40mm, length must be under 120mm)