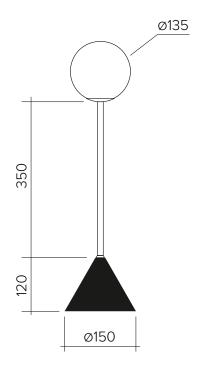

## **TWIN 167** Desk light

Materials and colour options: Brushed brass, powder coated metal and glass sphere

Product number: 167OL-D01-BR01 167OL-D01-BR02

Black cone; brass tube White cone; brass tube

Bulb specification: G9 max 25W Halogen or LED equivalent Recommended bulb size: diameter 35mm x total length 110mm (diameter must be under 40mm, length must be under 120mm)

Standard version not dimmable. For dimmable version, a dimmer must be installed.

230V IP20

Standard size cable 1.5 m

Sizes in mm

www.atelierareti.com contact@atelierareti.com Our collections are hand made and made to order, small irregularities in shape or surface will occur, they are inherent to the hand made process and should not be seen as flaws. Variations in colour and size are available for some collections, please contact Areti for more details.