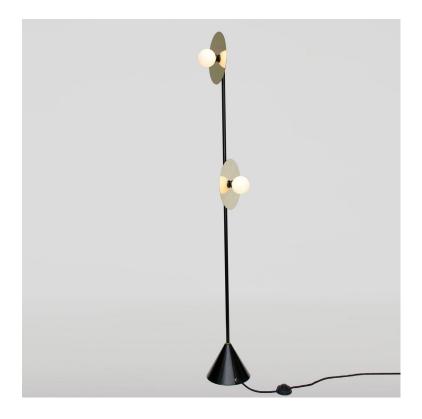

## **DISC AND SPHERE 140** Floor light

Materials and colour options: Powder coated metal, polished brass, white glass

Product number: 140OL-F01-BR01 140OL-F01-BR02 1400L-F01-CH01 140OL-F01-CH02

Brass disc; black tube and base Brass disc; white tube and base Chrome disc; black tube and base Chrome disc; white tube and base