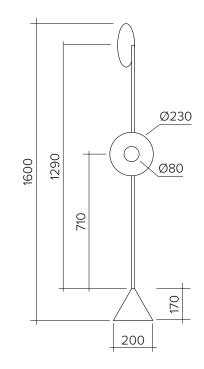

230V IP20

Standard size cable 2 m

Sizes in mm

www.atelierareti.com contact@atelierareti.com Our collections are hand made and made to order, small irregularities in shape or surface will occur, they are inherent to the hand made process and should not be seen as flaws. Variations in colour and size are available for some collections, please contact Areti for more details.